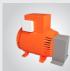

## WELDING MACHINE PERFORMANCE

POWER GENERATOR 25 KVA, Three-phase, 127/220V, 50/60HZ, 4 poles.