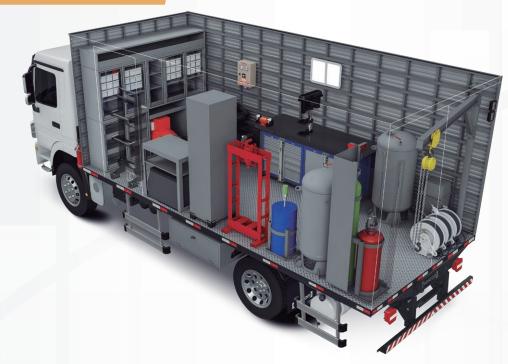

# **FURGÃO OFICINA**

Modern design with extremely functional and safe layout;

Enough power to actuate all available resources simultaneously;

• First-line, adequately-sized components.

The best and improved support that ensures operating mechanized fronts and increasing results.

# ELECTRIC AND PNEUMATIC SYSTEM

# **FEATURES**

| MAIN OPERATIONS                                        | VERSIONS |      |      |
|--------------------------------------------------------|----------|------|------|
|                                                        | FOG1     | FOG2 | FOG3 |
| Replacement of hoses, straps, parts, etc               | 1        | 1    | 1    |
| Welding in general                                     | 1        | 1    | 1    |
| Adjustments and bench assemblies                       | 1        | 1    | 1    |
| Mechanical cuts with oxy-acetylene                     | 1        | 1    | 1    |
| Holes in general                                       | 1        | 1    | 1    |
| Lancing, bevels, grinding, etc.                        | 1        | 1    | 1    |
| Tensioning straps, chains, etc.                        | 1        | 1    | 1    |
| Cleaning of spots or parts under maintenance           | OPC      | OPC  | OPC  |
| Grease lubrication                                     | OPC      | 1    | 1    |
| Replacement or exchange of lubricant or hydraulic oils | ND       | 1    | 1    |
| Mechanical cuts with polycuts                          | OPC      | OPC  | OPC  |
| Hydraulic hose crosslay                                | OPC      | OPC  | OPC  |
| Collection of used oil                                 | ND       | OPC  | OPC  |
|                                                        |          |      |      |