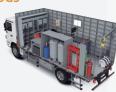

## FOG1

Standard Van: - Without lubricant oils - Basic + optional components

**Standard Van:** 

Special Van:

 With lubricant oils in the same environment other components are
Basic + optional components

With lubricant oils in an isolated compartment
Basic + optional components

#### FOG2

### FOG3

# ELECTRIC AND PNEUMATIC SYSTEM