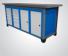

## WORKBENCH

Workbench with wooden steel plate-coated top, 4 steel modules; 2 with sliding telescopic drawers, and 2 with shelving, featuring individual lockable doors.

Av. Marginal Sérgio Cancian 5293 Phone: +55 16 2105 3622 CEP [ZIP code]: 14176 503 - Sertãozinho SP comercial@gascom.com.br | www.gascom.com.br