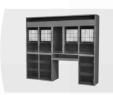

## WORKBENCH

Workbench with wooden steel plate-coated top, 4 steel modules; 2 with sliding telescopic drawers, and 2 with shelving, featuring individual lockable doors.

Av. Marginal Sérgio Cancian 5293 Phone: +55 16 2105 3622 CEP [ZIP code]: 14176 503 - Sertãozinho SP comercial@gascom.com.br | www.gascom.com.br