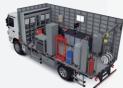

## FOG1

Standard Van: - Without lubricant oils - Basic + optional components

**Standard Van:** 

Special Van:

 With lubricant oils in the same environment other components are
Basic + optional components

With lubricant oils in an isolated compartment
Basic + optional components

#### FOG2

### FOG3

# ELECTRIC AND PNEUMATIC SYSTEM