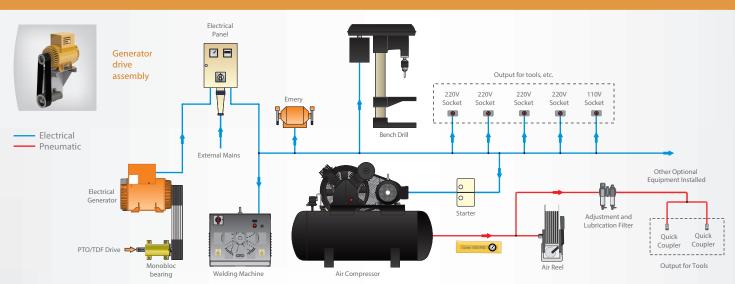

vels, grinding, etc.                        | 1        | 1    | 1    |
| Tensioning straps, chains, etc.                        | 1        | 1    | 1    |
| Cleaning of spots or parts under maintenance           | OPC      | OPC  | OPC  |
| Grease lubrication                                     | OPC      | 1    | 1    |
| Replacement or exchange of lubricant or hydraulic oils | ND       | 1    | 1    |
| Mechanical cuts with polycuts                          | OPC      | OPC  | OPC  |
| Hydraulic hose crosslay                                | OPC      | OPC  | OPC  |
| Collection of used oil                                 | ND       | OPC  | OPC  |
|                                                        |          |      |      |

✓ Básico OPC - Opc

OPC - Opcional ND - Não Disponível



# **MORE INFORMATION**

## WELDING MACHINE PERFORMANCE



POWER GENERATOR 25 KVA, Three-phase, 127/220V, 50/60HZ, 4 poles.







# INTERNAL ENCLOSURE

Front steel enclosure, occupying the entire front of the van, chambered with individual doors and "L" latches for padlocks, internal partitions made of steel and polypropylene drawers for parts, tools, and accessories.

## WORKBENCH

Workbench with wooden steel plate-coated top, 4 steel modules; 2 with sliding telescopic drawers, and 2 with shelving, featuring individual lockable doors.



Av. Marginal Sérgio Cancian 5293 Phone: +55 16 2105 3622 CEP [ZIP code]: 14176 503 - Sertãozinho SP comercial@gascom.com.br | www.gascom.com.br