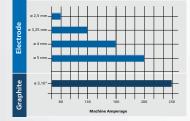

## WELDING MACHINE PERFORMANCE

POWER GENERATOR 25 KVA, Three-phase, 127/220V, 50/60HZ, 4 poles.