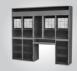

# INTERNAL ENCLOSURE

Front steel enclosure, occupying the entire front of the van, chambered with individual doors and "L" latches for padlocks, internal partitions made of steel and polypropylene drawers for parts, tools, and accessories.