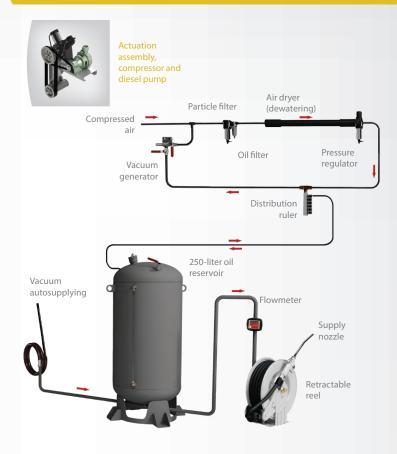

#### **PRESSOLUB IN USE**

**BASIC COMPONENTS** 

Supplies compressed air for:

- Actuation of pneumatic propulsion
- Actuation of pneumatic water pump (version A)
- General cleaning of filters, parts, etc.
- Calibration and inflation of tires

Supplies pressurized water (pumped) for:

- Cleaning lubrication points and others (version A)
- Cleaning of spots and self-cleaning (version AB)

Collection of used oil

# PRESSURIZED SYSTEM OPERATION

### **HIGHLIGHTS**

Closed compartments for placing pressurized containers, grease drums, tools, filters, etc.

Assembly of pressurized 250-liter containers for lubricant oils manufactured in compliance with ASME and NR13 standards and unloading assembly with  $0 \frac{1}{2}$  x 15 m retractable reels and hoses with supply nozzles.

Diesel supply assembly comprised of pump, metering filter and reel with Ø 1" x 10 m hose and supply nozzle

APPROVED: INMETRO CERTIFIED

## **PERFORMANCE (FLOWS)**

Flow: 100 (I/min)
Unloading hose:

Ø1" x 10 m

Grease Oils

Flow: 140 (I/min)
Unloading hose:
Ø1" x 10 m

**LUBRICANTS** 

FLOW (I/min)

**DIESEL** 