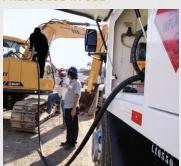

# PRESSURIZED SYSTEM OPERATION

Supplies compressed air for:

- Actuation of pneumatic propulsion
- Actuation of pneumatic water pump (version A)
- General cleaning of filters, parts, etc.
- Calibration and inflation of tires

Supplies pressurized water (pumped) for:

- Cleaning lubrication points and others (version A)
- Cleaning of spots and self-cleaning (version AB)

Collection of used oil