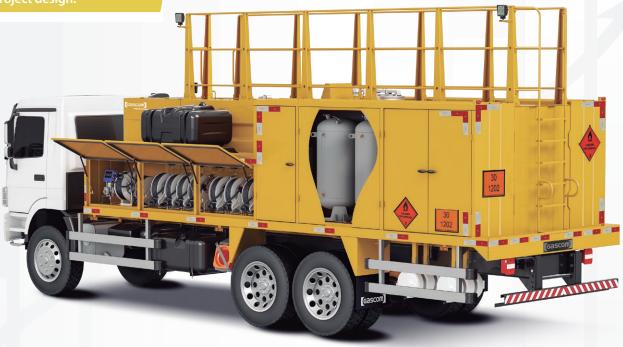

#### **PRESSOLUB IN USE**

**BASIC COMPONENTS** 

### **HIGHLIGHTS**

Closed compartments for placing pressurized containers, grease drums, tools, filters, etc.

Assembly of pressurized 250-liter containers for lubricant oils manufactured in compliance with ASME and NR13 standards and unloading assembly with  $0 \frac{1}{2}$  x 15 m retractable reels and hoses with supply nozzles.

Diesel supply assembly comprised of pump, metering filter and reel with Ø 1" x 10 m hose and supply nozzle

APPROVED: INMETRO CERTIFIED

## **PERFORMANCE (FLOWS)**

Flow: 100 (I/min)
Unloading hose:

Ø1" x 10 m

Grease Oils

Flow: 140 (I/min)
Unloading hose:
Ø1" x 10 m

**LUBRICANTS** 

FLOW (I/min)

**DIESEL** 