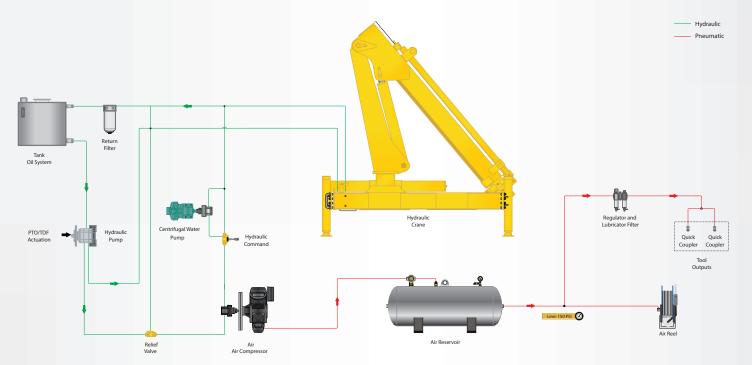

Register in www.gascom.com.br and receive our newsletters.

Download a QR Code on your smartphone, read the code below and learn more



### **SOS PNEUS IN ACTION**



**BASIC COMPONENTS** 









## **GREAT RESULTS IN THE SECTORS**



Sugarcane



Infrastructure



Agricultural



Forestry

#### **BASIC**



Load and unload of tires in field-repair-warehouse interfaces.



Packages and transports tires safely, practically and rationally.



Packages, transports and supplies water for regulating tires.



Tire filling and balancing.



Generates and supplies compressed air for pneumatic tools.

#### **ADDITIONAL**

Supplies pressurized water (pumped) to:

- Wash maintenance points in machines (with basic pump).
- Wash the machine (optional pump).

# **HYDRAULIC AND PNEUMATIC SYSTEM**



# **MORE INFORMATION**



## AIR COMPRESSOR

30 PCM X 175 PSI with hydraulic actuation and 200 L lung reservoir.



## **CENTRIFUGAL WATER PUMP**

100L/min. flow, 50 PSI pressure with retractable reel with Ø 1/2" x 15 m hose.

Av. Marginal Sérgio Cancian 5293

Phone: +55 16 2105 3622

CEP [ZIP code]: 14176 503 - Sertãozinho SP

comercial@gascom.com.br | www.gascom.com.br





PERFORMANCE CRANE (INDICATION)

specifications are subject to change without prior notice. The photographs are illustrative, and weights and dimensions are approximate. | Printed in May/2014.