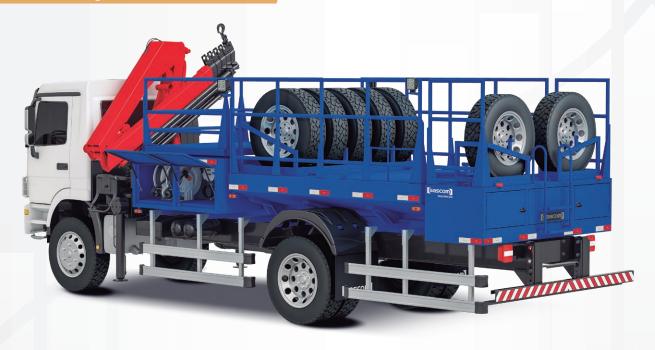

# **SOS PNEUS**

Indispensable. Essential resource in the logistics of support to moto-mechanization;

The most effective and helpful equipment in logistics of supply and assistance to tires in moto-mechanized fronts.

- Agility in field/work interfaces with tire repair and warehouse;
- Functional. Packages and transports tires, supplies compressed air for calibration and water for tire regulation.

#### **BASIC**

Load and unload of tires in field-repair-warehouse interfaces.

Packages and transports tires safely, practically and rationally.

Packages, transports and supplies water for regulating tires.

Tire filling and balancing.

Generates and supplies compressed air for pneumatic tools.

#### **ADDITIONAL**

Supplies pressurized water (pumped) to:

- Wash maintenance points in machines (with basic pump).
- Wash the machine (optional pump).