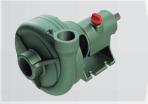

## **CENTRIFUGAL WATER PUMP**

100L/min. flow, 50 PSI pressure with retractable reel with Ø 1/2" x 15 m hose.

Av. Marginal Sérgio Cancian 5293

Phone: +55 16 2105 3622

CEP [ZIP code]: 14176 503 - Sertãozinho SP