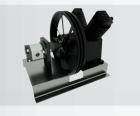

# **HYDRAULIC AND PNEUMATIC SYSTEM**

## AIR COMPRESSOR

30 PCM X 175 PSI with hydraulic actuation and 200 L lung reservoir.